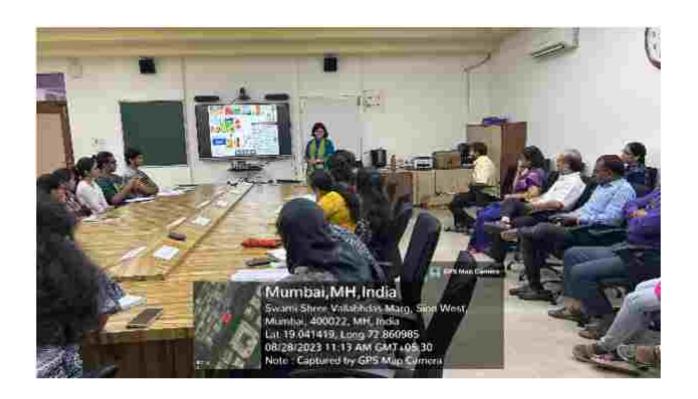

## SIES COLLEGE OF ARTS, SCIENCE & COMMERCE (EMPOWERED AUTONOMOUS)

SION WEST, MUMBAI - 400 022

Staff Colloquium August 2023 Report
28-08-2023

A. Title: 'Green synthesis of nanoparticles using actinomycetes and their applications'

Day: Monday Date: 28 August 2023 Time: 11:00 am to 1:00 pm.

B. Background:

Staff Colloquium is an initiative taken up by SIES College of Arts, Science and Commerce, Sion (W), Mumbai to provide a forum for discussion about various topics of societal and academic importance.

Objectives of the program:

The main objective of the guest lecture was to introduce the participants:

All aspects of nanoscience and nanotechnology

Green synthesis of nanoparticles

Various applications of nanoparticles in fields such as medicine, electronics, biomaterials,

and consumer products.

Location: Board Room, SIES College of Arts, Science and Commerce, Sion (W), Mumbai-

400022

Resource Person:

Dr. Lynn D'Lima

Department of Microbiology,

SIES College of Arts, Science and Commerce, Sion (W)

Participants:

38 participants, including teachers, and students, attended the lecture.

19

#### Methodology:

- The guest lecture was convened by Dr. Lakshmi Muthukumar. Welcome address and the introduction of the speaker was given by Dr. Pallavi Roy.
- -Dr. Lynn D'Lima discussed nanotechnology and its applications in our daily life and the rationale behind using Actinomycetes, novel screening techniques of isolating the bacteria, bio-actives and enzymes. She also discussed the applications of the synthesized nanoparticles in antimicrobial, antifouling and antibiofilm activity.
- It was followed by a question-answer session between the guest speaker and the participants.