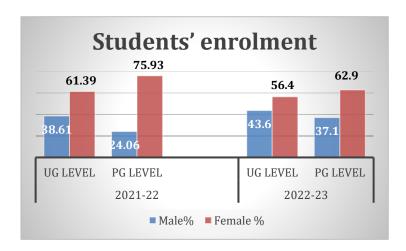

| A             | 2015 |  |  |
|    |                           |                                                            | CGPA 3.51     |      |  |  |
| 8. | Area of College Premise   | 25,000 Sq. Meter                                           |               |      |  |  |
| 9. | Type of Institution/      | Grant-in-aid and Self-Financin                             | ng Programmes |      |  |  |
|    | College (Govt./ Private/  |                                                            | _             |      |  |  |
|    | Aided etc.)               |                                                            |               |      |  |  |

### STUDENTS' DATA REPRESENTATION AND ITS ANALYSIS

### **Curricular Aspects**

Students' enrolment in Academic year 2021-22 & 2022-23



**Observations:** The graphical representation of the enrolment of the students in the academic year 2021-22 and 2022-23 at UG and PG level indicates that the enrolment of females is comparatively higher than the male students.

Students' enrolment at various social categories in academic year 2021-22 & 2022-23



### **Observations:**

- For the academic year 2021-22, the graphical analysis of students' enrolment at various social categories except for NT- A (Nomadic Tribe-A category), shows more of female representation. There was 100% female representation of ST (Scheduled Tribe category).
- For the academic year 2022-23 there was more female representation across all the social categories except for ST and SBC. It showed 100% male representation for ST (Scheduled Tribe) category.