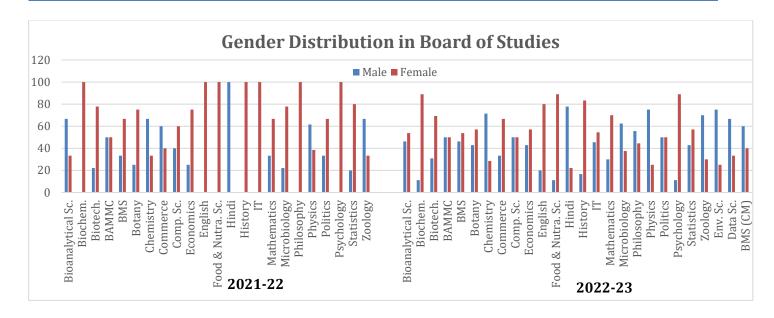

#### 1. General Observations:

- The enthusiastic staff members indicate transparency and openness in the academic and administrative processes.
- Young departments and commuted teaching and non-teaching faculty.
- The vision of the College is translated into several courses offered by the College.
- Academy Autonomy is well utilized by the college to frame curriculum by involving external members as per the guidelines of UGC.
- Existing infrastructure is well utilized.
- ICT facilities are well-maintained and updated.
- A lot of experiential learning activities are conducted by the departments.
   Students take part in seminars and project work
- Many departments are contributing to research.
- Outreach activities are very well integrated in the corriculum.
- Remedial coaching is offered by several departments.
- The College has successfully conducted a Green and Emergy Audit
- Complete NEP compliance at first year levels of UG programmes
- With the expansion and addition of new courses, more space is required. There is limited scope of expansion on the current campus.
- The composition and activities of IQAC are as per the guidelines of the autonomy.
- The Examination catendar and the evaluation pattern including the rules and regulations of promotion are as per the guidelines of the autonomy

#### 2. Commendations:

- Optimum utilization of the infrastructure despite various constraints.
- The College has a state-of-an art library facility with an inclusion center.
- Workshops and Seminars are organized by the departments.
- College has 11 Ph D, centers where 32 students are pursuing Ph.D.
- Value-added courses are offered by the various departments.
- The grants (DST, RUSA etc.) are utilized to enhance the activities and infrastructure of the College.
- 07 patents filed by the Chemistry department is a commendable achievement.
- Faculty members have published papers in National and International Journals.
- Environment consciousness is visible in the activities undertaken by the College.
- Student-centric approach to teaching
- A variety of innovative pedagogical tools are being unlized.
- Departments' affiliation and communement to the vision and mission of college is commendable.
- Infrastructural highlights. Strategically designed resourceful library.
- Up to date computer labs, Enviable audio-visual room.
- Participation of students in college and departmental activities is commendable.
- The examination and assessment mechanisms are designed and deployed with precision and care. The examination calendar and the processes are transparent and professionally executed.

#### 3. Recommendations:

- Need more clarity on the feedback mechanism. Feedback mechanism to be strengthened
  for more involvement of the stakeholders and quality improvement.
- Strengthening of research through quality major research projects from UGC, CSIR etc.
- Enhancing Inclusion on Campus.
- Academia and industry connect could be augmented by strategic planning,
- Research culture can be given a boost, the number of publications could be increased.
- More collaborations with industry and with other universities could be developed.
- Number of extension and outreach activities could be augmented.
- IQAC could increase the number of initiatives for quality checks and improvement.