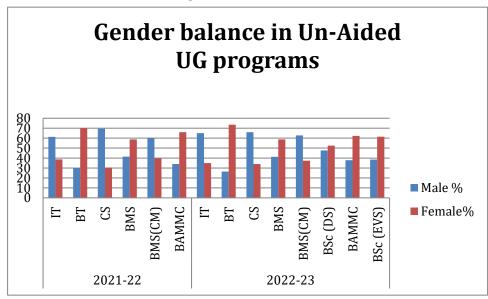

ical analysis of students' enrolment at various social categories except for NT- A (Nomadic Tribe-A category), shows more of female representation. There was 100% female representation of ST (Scheduled Tribe category).
- For the academic year 2022-23 there was more female representation across all the social categories except for ST and SBC. It showed 100% male representation for ST (Scheduled Tribe) category.



### Students Gender balance in programs in academic year 2021-22 & 2022-23

### **Observations:**

- The graph of Gender balance in UG programs that is BA, BSc and BCom shows maximum representation of females in the academic year 2021-22.
- In the academic year 2022-23 representation of males in BCom is higher whereas in BA and BSc representation of females is higher than males.



**Observations:** The graph of Gender balance in Un-Aided UG programs shows following trends:

• Enrolment of male students in programs like IT, CS and BMS (CM) is higher than females, whereas enrolment of female students in programs like BT, BMS, BAMMC, BSc (DS) and BSc (EVS) is higher in comparison to the male students.

Please Note: The programs of BSc (DS) and BSc (EVS) have been started by the institution in the academic year 2022-23



**Observations:** The graphical representations of gender balance in PG programs shows maximum enrolment of females students in the academic year 2021-22 and 2022-23 with few exceptions:

- Enrolment of male students in MSc (CS) is higher in the academic year 2021-22
- Enrolment of male students in MSc (CS), MSc (Physics) and MSc (DSAI) is higher in