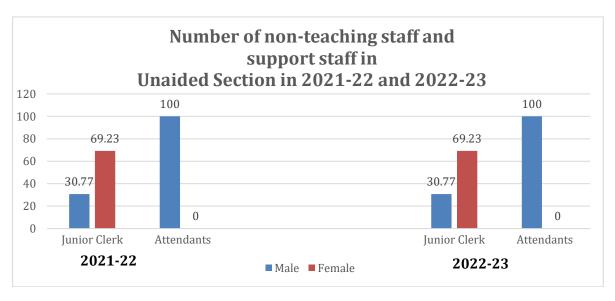

#### 1. General Observations:

- The enthusiastic staff members indicate transparency and openness in the academic and administrative processes.
- Young departments and commuted teaching and non-teaching faculty.
- The vision of the College is translated into several courses offered by the College.
- Academy Autonomy is well utilized by the college to frame curriculum by involving external members as per the guidelines of UGC.
- Existing infrastructure is well utilized.
- ICT facilities are well-maintained and updated.
- A lot of experiential learning activities are conducted by the departments.
   Students take part in seminars and project work
- Many departments are contributing to research.
- Outreach activities are very well integrated in the corriculum.
- Remedial coaching is offered by several departments.
- The College has successfully conducted a Green and Emergy Audit
- Complete NEP compliance at first year levels of UG programmes
- With the expansion and addition of new courses, more space is required. There is limited scope of expansion on the current campus.
- The composition and activities of IQAC are as per the guidelines of the autonomy.
- The Examination catendar and the evaluation pattern including the rules and regulations of promotion are as per the guidelines of the autonomy

#### 2. Commendations:

- Optimum utilization of the infrastructure despite various constraints.
- The College has a state-of-an art library facility with an inclusion center.
- Workshops and Seminars are organized by the departments.
- College has 11 Ph D, centers where 32 students are pursuing Ph.D.
- Value-added courses are offered by the various departments.
- The grants (DST, RUSA etc.) are utilized to enhance the activities and infrastructure of the College.
- 07 patents filed by the Chemistry department is a commendable achievement.
- Faculty members have published papers in National and International Journals.
- Environment consciousness is visible in the activities undertaken by the College.
- Student-centric approach to teaching
- A variety of innovative pedagogical tools are being unlized.
- Departments' affiliation and communement to the vision and mission of college is commendable.
- Infrastructural highlights. Strategically designed resourceful library.
- Up to date computer labs, Enviable audio-visual room.
- Participation of students in college and departmental activities is commendable.
- The examination and assessment mechanisms are designed and deployed with precision and care. The examination calendar and the processes are transparent and professionally executed.

#### 3. Recommendations:

- Need more clarity on the feedback mechanism. Feedback mechanism to be strengthened
  for more involvement of the stakeholders and quality improvement.
- Strengthening of research through quality major research projects from UGC, CSIR etc.
- Enhancing Inclusion on Campus.
- Academia and industry connect could be augmented by strategic planning,
- Research culture can be given a boost, the number of publications could be increased.
- More collaborations with industry and with other universities could be developed.
- Number of extension and outreach activities could be augmented.
- IQAC could increase the number of initiatives for quality checks and improvement.