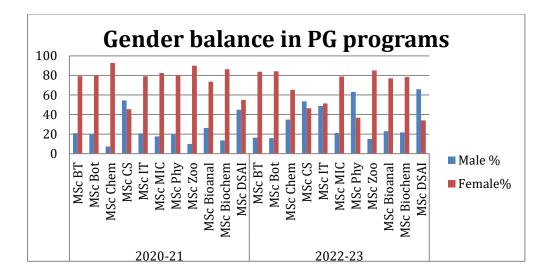

n programs in academic year 2021-22 & 2022-23

### **Observations:**

- The graph of Gender balance in UG programs that is BA, BSc and BCom shows maximum representation of females in the academic year 2021-22.
- In the academic year 2022-23 representation of males in BCom is higher whereas in BA and BSc representation of females is higher than males.



**Observations:** The graph of Gender balance in Un-Aided UG programs shows following trends:

• Enrolment of male students in programs like IT, CS and BMS (CM) is higher than females, whereas enrolment of female students in programs like BT, BMS, BAMMC, BSc (DS) and BSc (EVS) is higher in comparison to the male students.

Please Note: The programs of BSc (DS) and BSc (EVS) have been started by the institution in the academic year 2022-23



**Observations:** The graphical representations of gender balance in PG programs shows maximum enrolment of females students in the academic year 2021-22 and 2022-23 with few exceptions:

- Enrolment of male students in MSc (CS) is higher in the academic year 2021-22
- Enrolment of male students in MSc (CS), MSc (Physics) and MSc (DSAI) is higher in the academic year 2022-23.

Students' performance at FY, SY and TY examination in the academic year 2021-22 & 2022-23



**Observations:** The graphical representation of students' performance at UG level indicates that:

- The percentage of female students passing BA course is higher than the male students in the academic year 2021-22 and 2022-23.
- The percentage of female students passing BSc course is higher than the male students in the