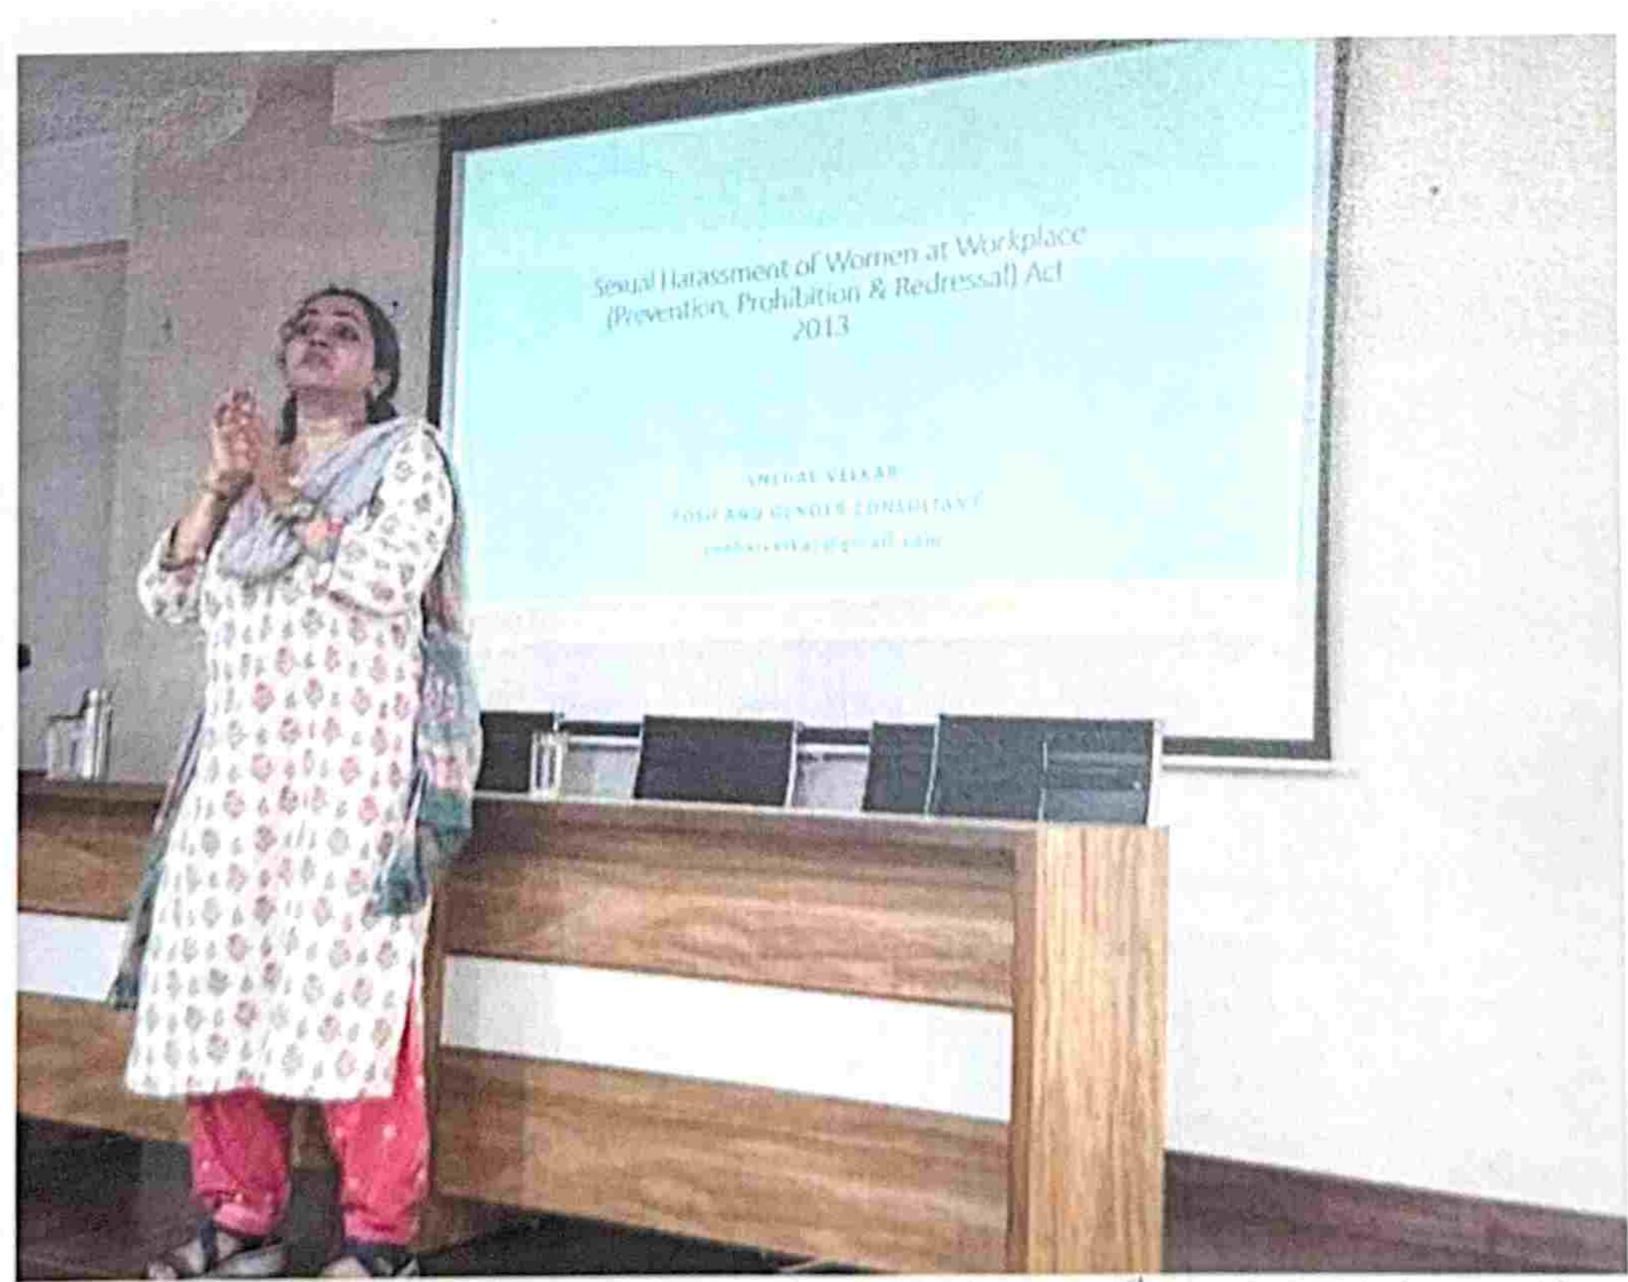

## SIES COLLEGE OF ARTS, SCIENCE & COMMERCE (EMPOWERED AUTONOMOUS)

SION WEST, MUMBAI - 400 022

Staff Colloquium August 2023 Report
28-08-2023

A. Title: 'Green synthesis of nanoparticles using actinomycetes and their applications'

Day: Monday Date: 28 August 2023 Time: 11:00 am to 1:00 pm.

B. Background:

Staff Colloquium is an initiative taken up by SIES College of Arts, Science and Commerce, Sion (W), Mumbai to provide a forum for discussion about various topics of societal and academic importance.

Objectives of the program:

The main objective of the guest lecture was to introduce the participants:

All aspects of nanoscience and nanotechnology

Green synthesis of nanoparticles

Various applications of nanoparticles in fields such as medicine, electronics, biomaterials,

and consumer products.

Location: Board Room, SIES College of Arts, Science and Commerce, Sion (W), Mumbai-

400022

Resource Person:

Dr. Lynn D'Lima

Department of Microbiology,

SIES College of Arts, Science and Commerce, Sion (W)

Participants:

38 participants, including teachers, and students, attended the lecture.

19

#### Methodology:

- The guest lecture was convened by Dr. Lakshmi Muthukumar. Welcome address and the introduction of the speaker was given by Dr. Pallavi Roy.
- -Dr. Lynn D'Lima discussed nanotechnology and its applications in our daily life and the rationale behind using Actinomycetes, novel screening techniques of isolating the bacteria, bio-actives and enzymes. She also discussed the applications of the synthesized nanoparticles in antimicrobial, antifouling and antibiofilm activity.
- It was followed by a question-answer session between the guest speaker and the participants.

#### Expected Outcome:

It was well received by the students and they expresses their desire to have similar interactions with the Faculty members in near future.

Dr. Lakahan Muthakaman Convener Staff Cathagailan