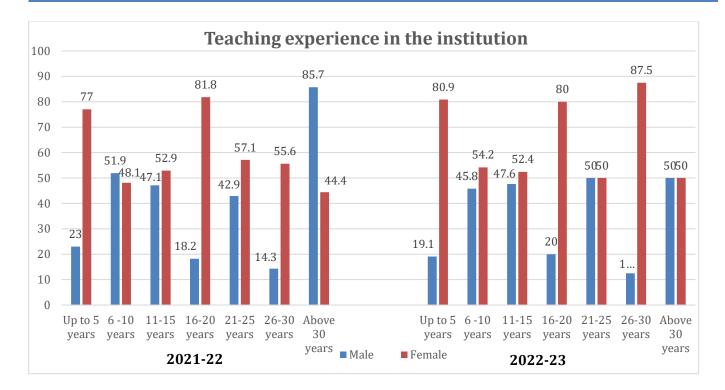

ients of the institutional scholarships like SEAT, Geeta Israni and Bhojraj scholarships and the endowment prizes.
- ✓ Fees paid by PSA (Past Student's Association) for both male and female students was equal Maximum male students were beneficiaries of freeships in the form of fees paid by the philanthropist.

### TEACHING, NON-TEACHING AND SUPPORT STAFF DATA REPRESENTATION

### **AND ITS ANALYSIS**

### Teaching Staff in academic & administrative positions in academic year 2021-22 and 2022-23



**Observations:** The graphical representation of teaching staff fairly higher female percentage in teaching positions, viz., professor, associate professor and assistant professor level for both the years understudy. The permanent and adhoc positions also show the same trend for the said years.



**Observations:** The graphical representation of teaching staff for teaching experience show following trend:

- In the year 2021-22, a higher percentage of the male teaching staff has teaching experience in the categories of 6 to 10 years and above 30 years, while in the rest of the categories, the female percentage is quite high.
- In the year 2022-23, the female teaching staff has fairly higher percentage of teaching experience in all the categories except for 20 to 25 years and above 30 years category, where they are at par male percentage.



**Observations:** The graphical representation of tstaffeachers qualifications show the same pattern for both the years. Male teaching staff is dominating in the category of post-doctoral research and professional courses while those of female