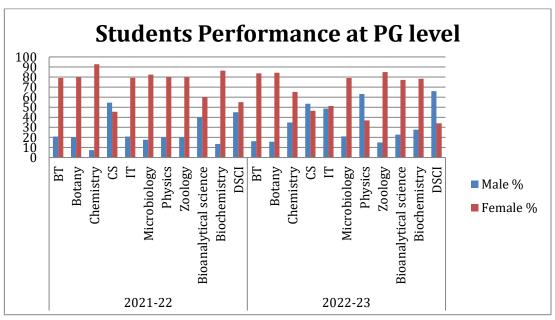

students passing BCom course is higher than the male students in the academic year 2021-22 but in the academic year 2022-23 the passing percentage of males is higher in comparison to that of the females.



**Observations:** The graphical representation of students' performance at UG level in Unided section indicates that:

- The percentage of male students passing in programs like BSc (IT), BSc (CS), BMS (CM) are more in comparison to that of female students. Since the enrolment of male students in the above-mentioned course is highest, the passing percentage of male students is also higher in the academic year 2021-22 and 2022-23.
- The passing percentage of female students in programs like BSc (BT), BMS, BMM, BSc (EVS) and BSc (DS) is maximum in the academic year 2021-22 and 2022-23.



**Observations:** The graphical representation of students' performance at PG level indicates that:

• The passing percentage of male students is more in Computer science in the academic year 2021-22 and 2022-23. The passing percentage of male students is more in physics and Data science in the academic year 2022-23.

- The passing percentage of male and female students is almost same in the subject of information technology the academic year 2022-23
- However, in majority of the female students have shown highest passing percentage in various subjects.





- A=Managerial Skills Development I & II (BAMMC)
- B= NISM VA -Module Mutual Fund Distributors Course Training (COE and BMS CM)
- C= Social Media Management (English)
- D= Soft Skills & Appreciation of Poetry (English)
- E= Diploma c