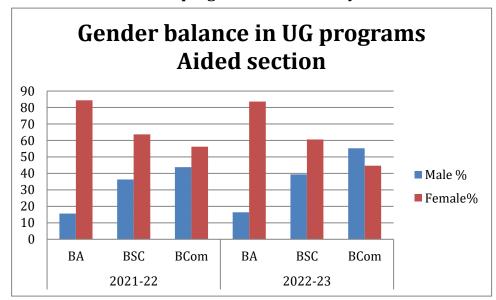

**Observations:** The graphical representation of the enrolment of the students in the academic year 2021-22 and 2022-23 at UG and PG level indicates that the enrolment of females is comparatively higher than the male students.

Students' enrolment at various social categories in academic year 2021-22 & 2022-23



### **Observations:**

- For the academic year 2021-22, the graphical analysis of students' enrolment at various social categories except for NT- A (Nomadic Tribe-A category), shows more of female representation. There was 100% female representation of ST (Scheduled Tribe category).
- For the academic year 2022-23 there was more female representation across all the social categories except for ST and SBC. It showed 100% male representation for ST (Scheduled Tribe) category.



### Students Gender balance in programs in academic year 2021-22 & 2022-23

### **Observations:**

- The graph of Gender balance in UG programs that is BA, BSc and BCom shows maximum representation of females in the academic year 2021-22.
- In the academic year 2022-23 representation of males in BCom is higher whereas in BA and BSc representation of females is higher than males.



**Observations:** The graph of Gender balance in Un-Aided UG programs shows following trends:

• Enrolment of male students in programs like IT, CS and BMS (CM) is higher than females, whereas enrolment of female students in programs like BT, BMS, BAMMC, BSc (DS) and BSc (EVS) is higher in comparison to the male students.

Please Note: The programs of BSc (DS) and BSc (EVS) have been started by the institution