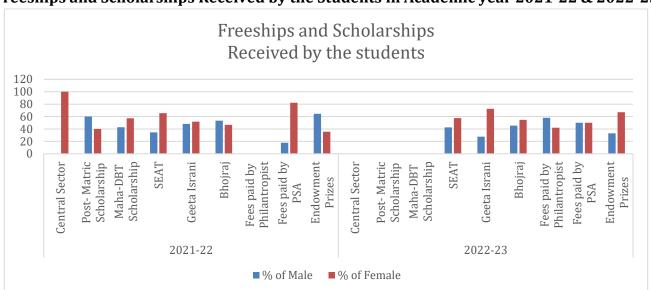

velopment.

- **Gender Sensitization Cell and NCC:** Academic Year 2021-22 and 2022-23, both male and female student volunteers demonstrated equal representation in these important cells.
- Value Lab and NSS (National Service Scheme) In the academic Year 2021-22, female Students showed higher representation in the Value Lab and NSS. In the academic Year 2022-23, male Students took the lead in participation in the Value Lab and NSS.

• **Cultural Association:** In the academic Year 2021-22, male students, held a majority representation in the Cultural Association and in the academic Year 2022-23, female students took the forefront in the Cultural Association.

These trends highlight the dynamic engagement of students across various domains, fostering a rich and diverse campus environment.



### Freeships and Scholarships Received by the Students in Academic year 2021-22 & 2022-23

### **Observations:**

- A scholarship is a form of financial aid awarded to students based on various criteria such
  as academic achievement, athletic ability, or other factors. Freeships are a type of financial
  aid intended to assist students who may lack the financial resources to pay for their
  education.
- In the academic year 2021-22:
  - ✓ **Government Scholarships:** Maximum female students received Central sector scholarship and Maha-DBT scholarships. Post matric scholarship was received by majority of the male students.
  - ✓ **Institutional Scholarships:** SEAT scholarship and freeship in the form of fees paid by PSA i.e Past Student's Association, were conferred to majority of the