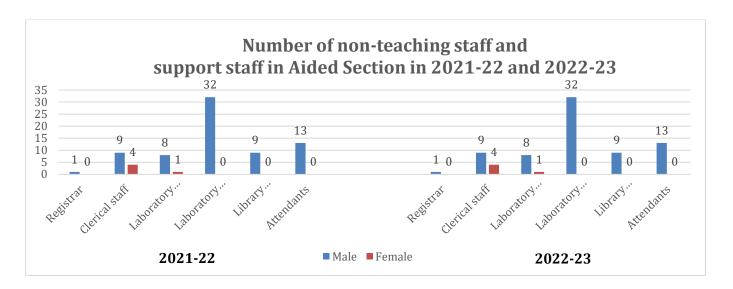

in the BOS of Bioanalytical science, Chemistry, Commerce, Hindi, Physics and Zoology for the year 2021-22 and the years 2022-23 show same trend for the BOS formation of Chemistry, Hindi, Microbiology, Philosophy, Physics, Zoology, Environmental Science, Data Science and BMS (CM). The rest of the BOS shows higher percentage of female participation in its composition for both the said years.

### Non-teaching and support staff in various administrative positions in the academic year



2021-22 and 2022-23

**Observations:** The graphical representation of non-teaching staff positions in the unaided section shows that the percentage of female junior clerks is double the number of male junior clerks and also there is not a single female following in the category of attendant for both years.



**Observations:** Clerical staff and laboratory assistants are the only two categories where there is minor female representation for both the year. In rest all the categories, there is 100 % male presentation for both the years.

# ANALYSIS OF SURVEY CONDUCTED FOR GENDER AUDIT IN THE ACADEMIC YEAR 2022-23

## Analysis of the Survey conducted for Students the academic year 2022-23

In the academic year 2022-2023, a Gender Audit survey was undertaken. It sought students' views on the institute's approach to gender equality and the initiatives taken by the college. Questionnaire was floated on various students WhatsApp groups and via email to the students and they were requested to give honest response regarding:

- Their awareness about gender sensitization through curriculum and Gender s