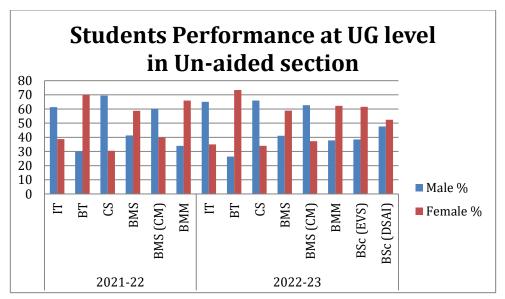

22
- Enrolment of male students in MSc (CS), MSc (Physics) and MSc (DSAI) is higher in the academic year 2022-23.

Students' performance at FY, SY and TY examination in the academic year 2021-22 & 2022-23



**Observations:** The graphical representation of students' performance at UG level indicates that:

- The percentage of female students passing BA course is higher than the male students in the academic year 2021-22 and 2022-23.
- The percentage of female students passing BSc course is higher than the male students in the academic year 2021-22 and 2022-23.
- The percentage of female students passing BCom course is higher than the male students in the academic year 2021-22 but in the academic year 2022-23 the passing percentage of males is higher in comparison to that of the females.



**Observations:** The graphical representation of students' performance at UG level in Unided section indicates that:

- The percentage of male students passing in programs like BSc (IT), BSc (CS), BMS (CM) are more in comparison to that of female students. Since the enrolment of male students in the above-mentioned course is highest, the passing percentage of male students is also higher in the academic year 2021-22 and 2022-23.
- The passing percentage of female students in programs like BSc (BT), BMS, BMM, BSc (EVS) and BSc (DS) is maximum in the academic year 2021-22 and 2022-23.



**Observations:** The graphical representation of students' performance at PG level indicates that:

• The passing percentage of male students is more in Computer science in the academic year 2021-22 and