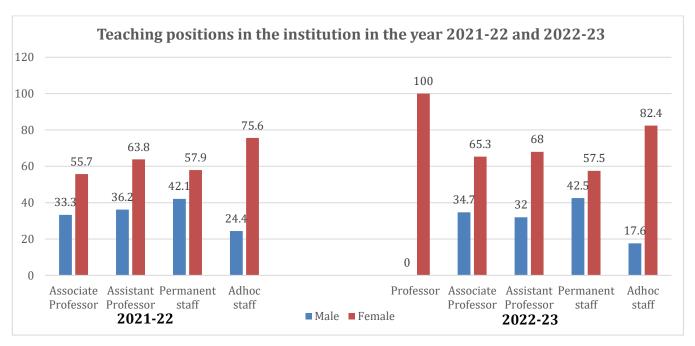

n the form of fees paid by PSA i.e Past Student's Association, were conferred to majority of the female students.

### • In the academic year 2021-22:

- ✓ Data based on government scholarships conferred to the students was unavailable on government portal.
- ✓ Female students were the maximum recipients of the institutional scholarships like SEAT, Geeta Israni and Bhojraj scholarships and the endowment prizes.
- ✓ Fees paid by PSA (Past Student's Association) for both male and female students was equal Maximum male students were beneficiaries of freeships in the form of fees paid by the philanthropist.

### TEACHING, NON-TEACHING AND SUPPORT STAFF DATA REPRESENTATION

### **AND ITS ANALYSIS**

### Teaching Staff in academic & administrative positions in academic year 2021-22 and 2022-23



**Observations:** The graphical representation of teaching staff fairly higher female percentage in teaching positions, viz., professor, associate professor and assistant professor level for both the years understudy. The permanent and adhoc positions also show the same trend for the said years.



**Observations:** The graphical representation of teaching staff for teaching experience show following trend:

- In the year 2021-22, a higher percentage of the male teaching staff has teaching experience in the categories of 6 to 10 years and above 30 years, while in the rest of the categories, the female percentage is quite high.
- In the year 2022-23, the female teaching staff has fairly higher percentage of teaching experience in all the categories except for 20 to 25 years and above 30 y