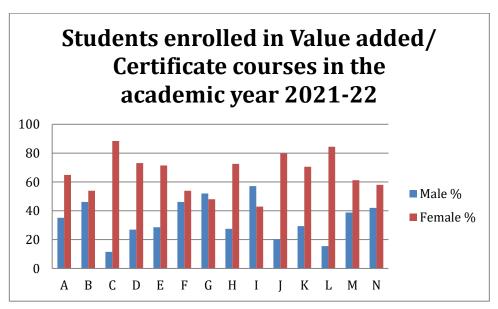

ge of male students is also higher in the academic year 2021-22 and 2022-23.
- The passing percentage of female students in programs like BSc (BT), BMS, BMM, BSc (EVS) and BSc (DS) is maximum in the academic year 2021-22 and 2022-23.



**Observations:** The graphical representation of students' performance at PG level indicates that:

• The passing percentage of male students is more in Computer science in the academic year 2021-22 and 2022-23. The passing percentage of male students is more in physics and Data science in the academic year 2022-23.

- The passing percentage of male and female students is almost same in the subject of information technology the academic year 2022-23
- However, in majority of the female students have shown highest passing percentage in various subjects.





- A=Managerial Skills Development I & II (BAMMC)
- B= NISM VA -Module Mutual Fund Distributors Course Training (COE and BMS CM)
- C= Social Media Management (English)
- D= Soft Skills & Appreciation of Poetry (English)
- E= Diploma course in translation (Hindi)
- F= Soft Skills & Samachar lekhan evam Patrakaarita (Hindi)
- G= Soft Skills & Basic Applied Physics (Physics)
- H= Soft Skills & Basic helping skills in psychological counseling (Psychology)
- I= Soft Skills & Critical Thinking Skill (Philosophy)
- J= Soft Skills & Insights into field of biology (Zoology)
- K= Soft Skills & Role of Chemistry in Environmental Science & Sustainablility(Chemistry)
- L= Soft Skills & Tree Appreciation (Botany)
- M= Soft Skills & UN Agenda 2030: India towards Zero Hunger (Politics)
- N= Tally Prime (