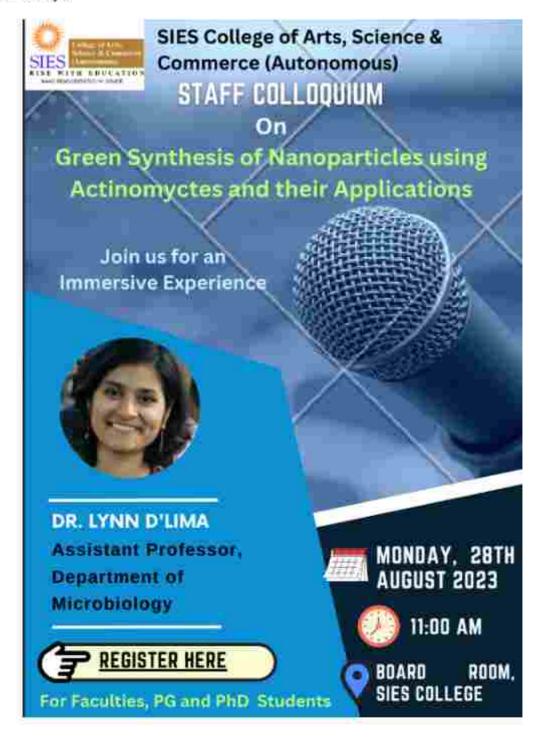

## SIES COLLEGE OF ARTS, SCIENCE & COMMERCE (EMPOWERED AUTONOMOUS)

SION WEST, MUMBAI - 400 022

Staff Colloquium August 2023 Report
28-08-2023

A. Title: 'Green synthesis of nanoparticles using actinomycetes and their applications'

Day: Monday Date: 28 August 2023 Time: 11:00 am to 1:00 pm.

B. Background:

Staff Colloquium is an initiative taken up by SIES College of Arts, Science and Commerce, Sion (W), Mumbai to provide a forum for discussion about various topics of societal and academic importance.

Objectives of the program:

The main objective of the guest lecture was to introduce the participants:

All aspects of nanoscience and nanotechnology

Green synthesis of nanoparticles

Various applications of nanoparticles in fields such as medicine, electronics, biomaterials,

and consumer products.

Location: Board Room, SIES College of Arts, Science and Commerce, Sion (W), Mumbai-

400022

Resource Person:

Dr. Lynn D'Lima

Department of Microbiology,

SIES College of Arts, Science and Commerce, Sion (W)

Participants:

38 participants, including teachers, and students, attended the lecture.

19

#### Methodology:

- The guest lecture was convened by Dr. Lakshmi Muthukumar. Welcome address and the introduction of the speaker was given by Dr. Pallavi Roy.
- -Dr. Lynn D'Lima discussed nanotechnology and its applications in our daily life and the rationale behind using Actinomycetes, novel screening techniques of isolating the bacteria, bio-actives and enzymes. She also discussed the applications of the synthesized nanoparticles in antimicrobial, antifouling and antibiofilm activity.
- It was followed by a question-answer session between the guest speaker and the participants.