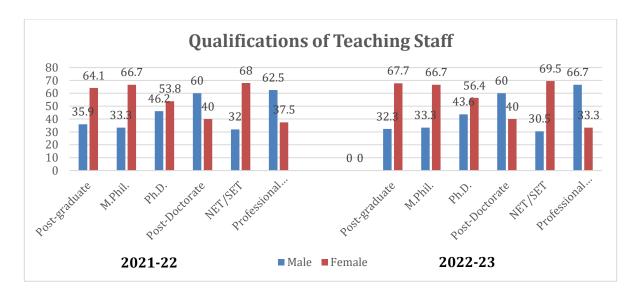

#### 1. General Observations:

- The enthusiastic staff members indicate transparency and openness in the academic and administrative processes.
- Young departments and commuted teaching and non-teaching faculty.
- The vision of the College is translated into several courses offered by the College.
- Academy Autonomy is well utilized by the college to frame curriculum by involving external members as per the guidelines of UGC.
- Existing infrastructure is well utilized.
- ICT facilities are well-maintained and updated.
- A lot of experiential learning activities are conducted by the departments.
   Students take part in seminars and project work
- Many departments are contributing to research.
- Outreach activities are very well integrated in the corriculum.
- Remedial coaching is offered by several departments.
- The College has successfully conducted a Green and Emergy Audit
- Complete NEP compliance at first year levels of UG programmes
- With the expansion and addition of new courses, more space is required. There is limited scope of expansion on the current campus.
- The composition and activities of IQAC are as per the guidelines of the autonomy.
- The Examination catendar and the evaluation pattern including the rules and regulations of promotion are as per the guidelines of the autonomy

#### 2. Commendations:

- Optimum utilization of the infrastructure despite various constraints.
- The College has a state-of-an art library facility with an inclusion center.
- Workshops and Seminars are organized by the departments.
- College has 11 Ph D, centers where 32 students are pursuing Ph.D.
- Value-added courses are offered by the various departments.
- The grants (DST, RUSA etc.) are utilized to enhance the activities and infrastructure of the College.
- 07 patents filed by the Chemistry department is a commendable achievement.
- Faculty members have published papers in National and International Journals.
- Environment consciousness is visible in the activities undertaken by the College.
- Student-centric approach to teaching
- A variety of innovative pedagogical tools are being unlized.
- Departments' affiliation and communement to the vision and mission of college is commendable.
- Infrastructural highlights. Strategically designed resourceful library.
- Up to date computer labs, Enviable audio-visual room.
- Participation of students in college and departmental activities is commendable.
- The examination and assessment mechanisms are designed and deployed with precision and care. The examination calendar and the processes are transparent and professionally executed.

#### 3. Recommendations:

- Need more clarity on the feedback mechanism. Feedback mechanism to be strengthened
  for more involvement of the stakeholders and quality improvement.
- Strengthening of research through quality major research projects from UGC, CSIR etc.
- Enhancing Inclusion on Campus.
- Academia and industry connect could be augmented by strategic planning,
- Research culture can be given a boost, the number of publications could be increased.
- More collaborations with industry and with other universities could be developed.
- Number of extension and outreach activities could be augmented.
- IQAC could increase the number of initiatives for quality checks and improvement.