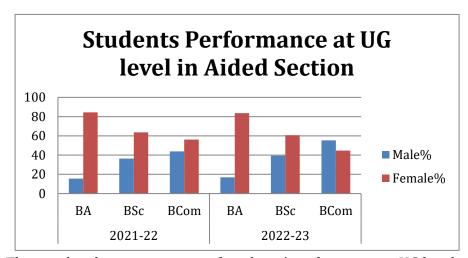

udents in programs like IT, CS and BMS (CM) is higher than females, whereas enrolment of female students in programs like BT, BMS, BAMMC, BSc (DS) and BSc (EVS) is higher in comparison to the male students.

Please Note: The programs of BSc (DS) and BSc (EVS) have been started by the institution in the academic year 2022-23



**Observations:** The graphical representations of gender balance in PG programs shows maximum enrolment of females students in the academic year 2021-22 and 2022-23 with few exceptions:

- Enrolment of male students in MSc (CS) is higher in the academic year 2021-22
- Enrolment of male students in MSc (CS), MSc (Physics) and MSc (DSAI) is higher in the academic year 2022-23.

Students' performance at FY, SY and TY examination in the academic year 2021-22 & 2022-23



**Observations:** The graphical representation of students' performance at UG level indicates that:

- The percentage of female students passing BA course is higher than the male students in the academic year 2021-22 and 2022-23.
- The percentage of female students passing BSc course is higher than the male students in the academic year 2021-22 and 2022-23.
- The percentage of female students passing BCom course is higher than the male students in the academic year 2021-22 but in the academic year 2022-23 the passing percentage of males is higher in comparison to that of the females.



**Observations:** The graphical representation of students' performance at UG level in Unided section indicates that:

- The percentage of male students passing in programs like BSc (IT), BSc (CS), BMS (C