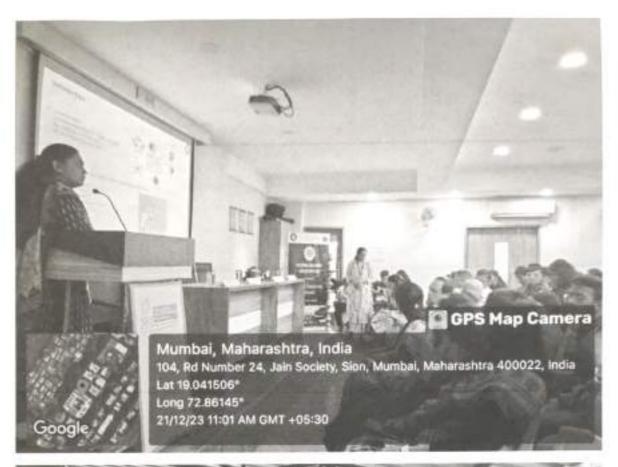

#### Annexure I: Photo of the workshop

Report Propaned by Goeta Pataskar QAC Coordinator

Dr. Unin Shinkar Principal, Chairperson of IQAC SIES College of Arts, Science and Commerce, (Autonomous), Sion (West), Mumbai - 400 022