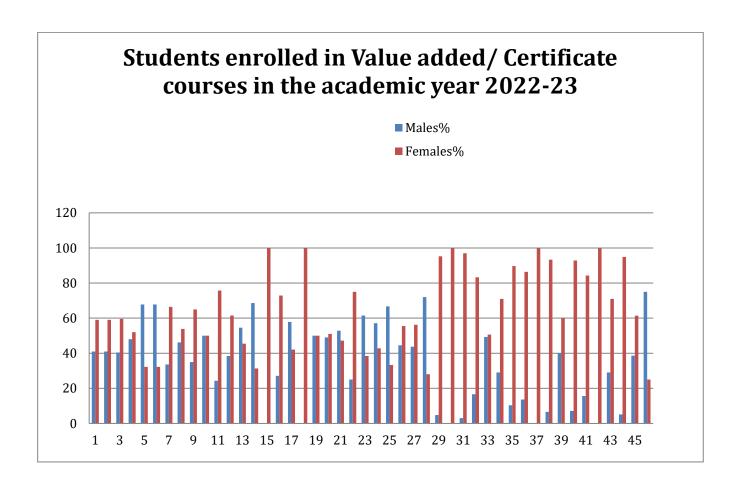

erial Skills Development I & II (BAMMC)
- B= NISM VA -Module Mutual Fund Distributors Course Training (COE and BMS CM)
- C= Social Media Management (English)
- D= Soft Skills & Appreciation of Poetry (English)
- E= Diploma course in translation (Hindi)
- F= Soft Skills & Samachar lekhan evam Patrakaarita (Hindi)
- G= Soft Skills & Basic Applied Physics (Physics)
- H= Soft Skills & Basic helping skills in psychological counseling (Psychology)
- I= Soft Skills & Critical Thinking Skill (Philosophy)
- J= Soft Skills & Insights into field of biology (Zoology)
- K= Soft Skills & Role of Chemistry in Environmental Science & Sustainablility(Chemistry)
- L= Soft Skills & Tree Appreciation (Botany)
- M= Soft Skills & UN Agenda 2030: India towards Zero Hunger (Politics)
- N= Tally Prime (Commerce)



### **Observations:**

- Value-added programs and certificate courses are designed by the institute to enhance the skills, knowledge and employability of students beyond their regular curriculum. The courses were most of the time offered in collaboration with industry experts, professional bodies or government agencies.
- It was observed that 14 value added/ certificate courses were conducted by various departments in the academic year 2021-22. Courses like Basic and Applied Physics and Critical Thinking Skills had maximum enrolment of male students whereas in all other courses enrolment of female students was more.
- In the academic year 2022-23, 46 value added/ certificate courses were conducted by various departments.
- In 2022-23, courses like NIMS series XII, VA VB modules, Avogadro