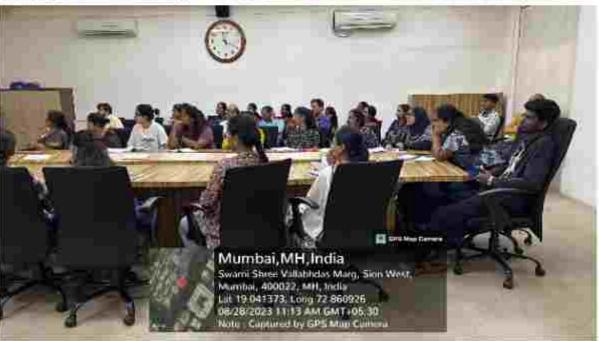

Participants:

38 participants, including teachers, and students, attended the lecture.

19

#### Methodology:

- The guest lecture was convened by Dr. Lakshmi Muthukumar. Welcome address and the introduction of the speaker was given by Dr. Pallavi Roy.
- -Dr. Lynn D'Lima discussed nanotechnology and its applications in our daily life and the rationale behind using Actinomycetes, novel screening techniques of isolating the bacteria, bio-actives and enzymes. She also discussed the applications of the synthesized nanoparticles in antimicrobial, antifouling and antibiofilm activity.
- It was followed by a question-answer session between the guest speaker and the participants.