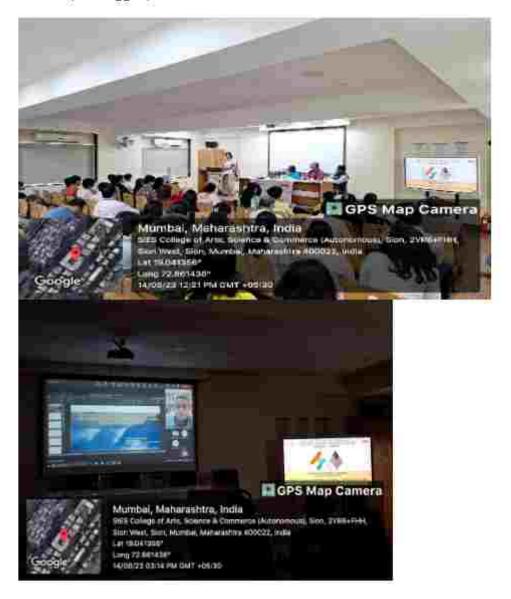

## Report: IQAC Workshop August 2023 "Preparation for NAAC Accreditation"

Title of the Talke "Preparation for NAAC Accreditation"

Resource Person: Dr. Bladchandm D. Bhole. (Retired Associate Professor and Head, Department of Microbiology, IQAC Coordinator MES Abasalieb Garware College, Karve Road, Pune 411 004, Mahamshira. Mentor for the IQAC Cluster India).

#### Highlights of the workshop

The workshop was conducted in hybrid mode to facilitate all the teachers and participants to attend remotely too. In this wonderful three days workshop on NAAC preparation, Dr. Bhole, guided the participants, regarding the NAAC accreditation process timeline, the seven criterions of assessment and the KTs. It helped in improving the participants' understanding of Qualitative and Quantitative metrics and their presentation to NAAC.

Dr. Bhole helped the participants in understanding the steps involved in NAAC accreditation process, the timespan required and the milestones to be attained. He emphasised the importance of working as a team in synergy to attain goals in timely manner. He also stressed upon the importance of effective website and accurate documentation.