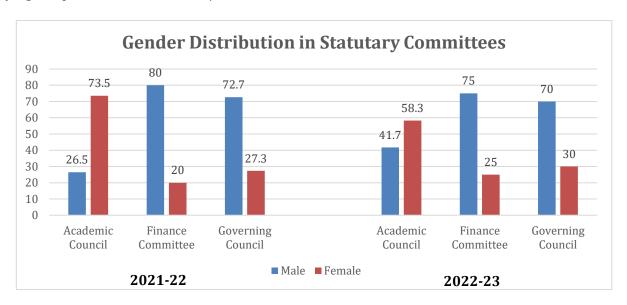

#### 1. General Observations:

- The enthusiastic staff members indicate transparency and openness in the academic and administrative processes.
- Young departments and commuted teaching and non-teaching faculty.
- The vision of the College is translated into several courses offered by the College.
- Academy Autonomy is well utilized by the college to frame curriculum by involving external members as per the guidelines of UGC.
- Existing infrastructure is well utilized.
- ICT facilities are well-maintained and updated.
- A lot of experiential learning activities are conducted by the departments.
   Students take part in seminars and project work
- Many departments are contributing to research.
- Outreach activities are very well integrated in the corriculum.
- Remedial coaching is offered by several departments.
- The College has successfully conducted a Green and Emergy Audit
- Complete NEP compliance at first year levels of UG programmes
- With the expansion and addition of new courses, more space is required. There is limited scope of expansion on the current campus.
- The composition and activities of IQAC are as per the guidelines of the autonomy.
- The Examination catendar and the evaluation pattern including the rules and regulations of promotion are as per the guidelines of the autonomy

#### 2. Commendations:

- Optimum utilization of the infrastructure despite various constraints.
- The College has a state-of-an art library facility with an inclusion center.
- Workshops and Seminars are organized by the departments.
- College has 11 Ph D, centers where 32 students are pursuing Ph.D.
- Value-added courses are offered by the various departments.
- The grants (DST, RUSA etc.) are utilized to enhance the activities and infrastructure of the College.
- 07 patents filed by the Chemistry department is a commendable achievement.
- Faculty members have published papers in National and International Journals.
- Environment consciousness is visible in the activities undertaken by the College.
- Student-centric approach to teaching
- A variety of innovative pedagogical tools are being unlized.
- Departments' affiliation and communement to the vision and mission of college is commendable.
- Infrastructural highlights. Strategically designed resourceful library.
- Up to date computer labs, Enviable audio-visual room.
- Participation of students in college and departmental activities is commendable.
- The examination and assessment mechanisms are designed and deployed with precision and care. The examination calendar and the processes are transparent and professionally executed.

#### 3. Recommendations:

- Need more clarity on the feedback mechanism. Feedback mechanism to be strengthened
  for more involvement of the stakeholders and quality improvement.
- Strengthening of research through quality major research projects from UGC, CSIR etc.
- Enhancing Inclusion on Campus.
- Academia and industry connect could be augmented by strategic planning,
- Research culture can be given a boost, the number of publications could be increased.
- More collaborations with industry and with other universities could be developed.
- Number of extension and outreach activities could be augmented.
- IQAC could increase the number of initiatives for quality checks and improvement.