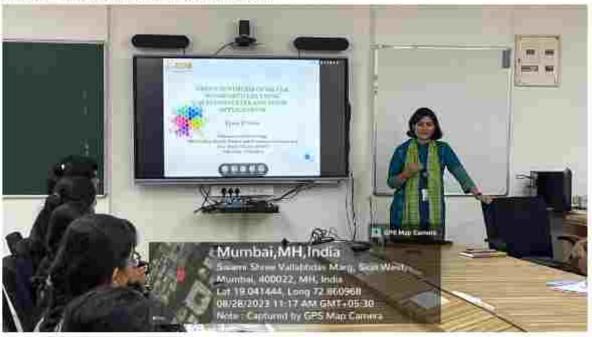

Participants:

38 participants, including teachers, and students, attended the lecture.

19

#### Methodology:

- The guest lecture was convened by Dr. Lakshmi Muthukumar. Welcome address and the introduction of the speaker was given by Dr. Pallavi Roy.
- -Dr. Lynn D'Lima discussed nanotechnology and its applications in our daily life and the rationale behind using Actinomycetes, novel screening techniques of isolating the bacteria, bio-actives and enzymes. She also discussed the applications of the synthesized nanoparticles in antimicrobial, antifouling and antibiofilm activity.
- It was followed by a question-answer session between the guest speaker and the participants.