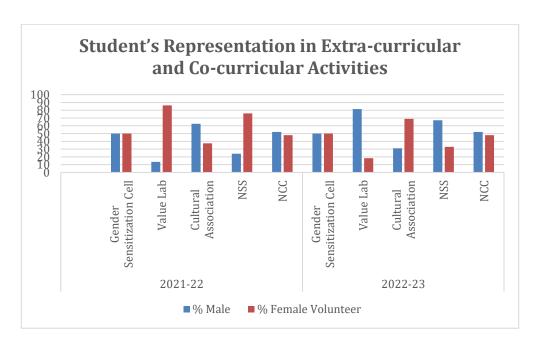

nducted by various departments in the academic year 2021-22. Courses like Basic and Applied Physics and Critical Thinking Skills had maximum enrolment of male students whereas in all other courses enrolment of female students was more.
- In the academic year 2022-23, 46 value added/ certificate courses were conducted by various departments.
- In 2022-23, courses like NIMS series XII, VA VB modules, Avogadro spoken tutorial software training, Basic & Advanced Python, Computer Programming C/Java, Embedded system, Oracle DBMS and Basic of Hardware-Assembling & Networking had maximum enrolment of male students, whereas in rest of the courses majority of female students had applied.

Student's Representation in Extra-curricular and Co-curricular Activities in Academic Year 2021-22 and 2022-23



**Observations:** Student participation in extracurricular and co-curricular activities significantly contributes to their holistic personality development.

- **Gender Sensitization Cell and NCC:** Academic Year 2021-22 and 2022-23, both male and female student volunteers demonstrated equal representation in these important cells.
- Value Lab and NSS (National Service Scheme) In the academic Year 2021-22, female Students showed higher representation in the Value Lab and NSS. In the academic Year 2022-23, male Students took the lead in participation in the Value Lab and NSS.

• **Cultural Association:** In the academic Year 2021-22, male students, held a majority representation in the Cultural Association and in the academic Year 2022-23, female students took the forefront in the Cultura