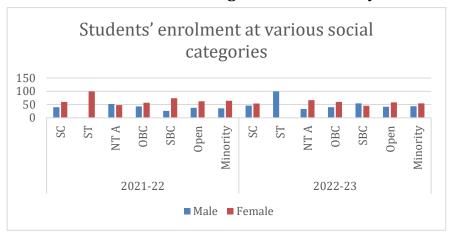

| Grant-in-aid and Self-Financin                             | ng Programmes |      |  |  |
|    | College (Govt./ Private/  |                                                            | _             |      |  |  |
|    | Aided etc.)               |                                                            |               |      |  |  |

### STUDENTS' DATA REPRESENTATION AND ITS ANALYSIS

### **Curricular Aspects**

Students' enrolment in Academic year 2021-22 & 2022-23



**Observations:** The graphical representation of the enrolment of the students in the academic year 2021-22 and 2022-23 at UG and PG level indicates that the enrolment of females is comparatively higher than the male students.

Students' enrolment at various social categories in academic year 2021-22 & 2022-23



### **Observations:**

- For the academic year 2021-22, the graphical analysis of students' enrolment at various social categories except for NT- A (Nomadic Tribe-A category), shows more of female representation. There was 100% female representation of ST (Scheduled Tribe category).
- For the academic year 2022-23 there was more female representation across all the social categories except for ST and SBC. It showed 100% male representation for ST (Scheduled Tribe) category.



### Students Gender balance in programs in academic year 2021-22 & 2022-23

### **Observations:**

- The graph of Gender balance in UG programs that is BA, BSc and BCom shows maximum representation of females in the academic year 2021-22.
- In the academic year 2022-23 representation of males in BCom is higher wher